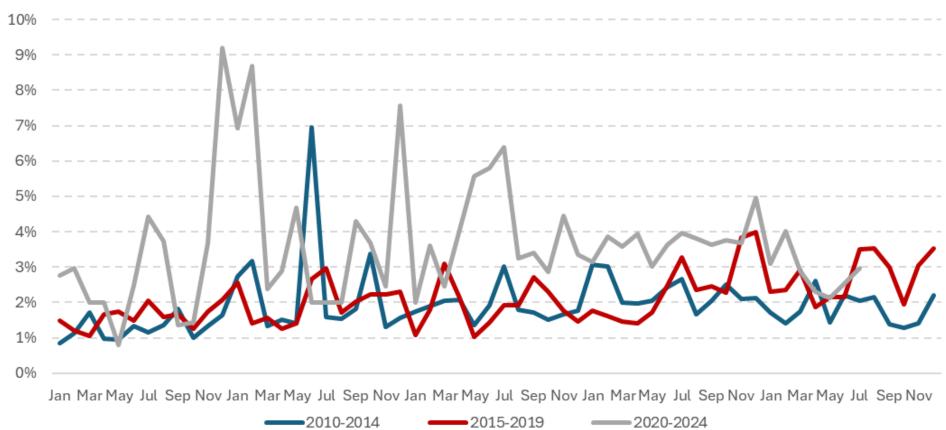

it**

Australia Pacific

## Where are we now?









### **Airline Leader Summit**

Australia Pacific

## Where are we now?



Australia seat capacity





### **Airline Leader Summit**

Australia Pacific

## Where are we now?









### **Airline Leader Summit**

Australia Pacific

Domestic capacity







## **Airline Leader Summit**

Australia Pacific

Domestic capacity







### **Airline Leader Summit**

Australia Pacific

## Domestic airfares







## **Airline Leader Summit**

Australia Pacific

## Domestic operating margins







### **Airline Leader Summit**

Australia Pacific

## Operational performance - cancellations



Jan Mar May Jul Sep Nov Jan Mar May Jul Sep Nov











### **Airline Leader Summit**

Australia Pacific

## Operational performance - cancellations







### **Airline Leader Summit**

Australia Pacific

## Operational performance - OTP







## **Airline Leader Summit**

Australia Pacific

## International capacity







### **Airline Leader Summit**

Australia Pacific

Major source markets – best performers







### **Airline Leader Summit**

Australia Pacific

Major source markets – worst performers







### **Airline Leader Summit**

Australia Pacific

## Australia business travel arrivals







## **Airline Leader Summit**

Australia Pacific

## Asia Pacific business travel volumes







### **Airline Leader Summit**

Australia Pacific

## International business travel spending







### **Airline Leader Summit**

Australia Pacific

## International business travel spending







### **Airline Leader Summit**

Australia