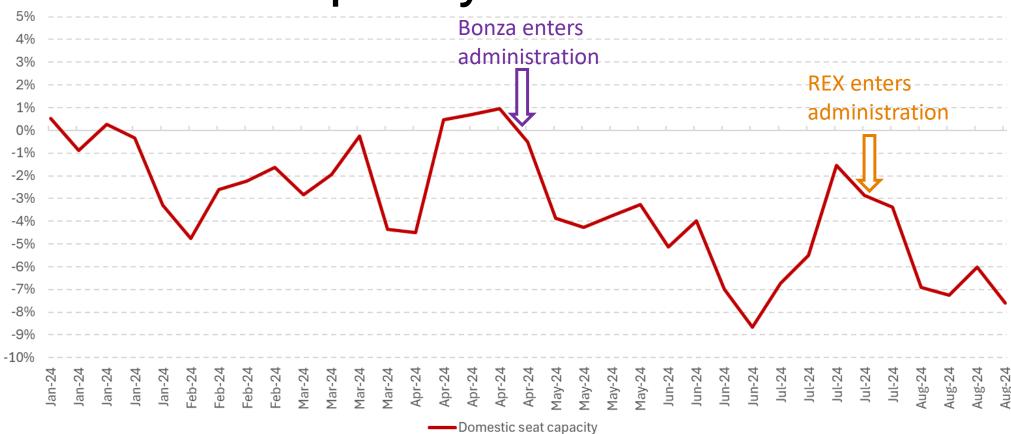

## Where are we now?

### **Airline Leader Summit**

Australia Pacific

Domestic capacity

## **Airline Leader Summit**

Australia Pacific

Domestic capacity