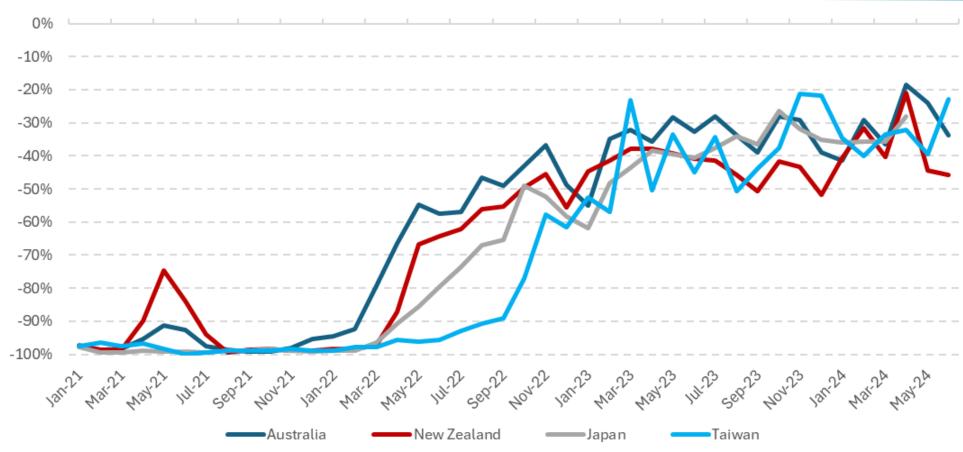

*Airline Leader Summit**

Australia Pacific

## Operational performance - cancellations



Jan Mar May Jul Sep Nov Jan Mar May Jul Sep Nov











### **Airline Leader Summit**

Australia Pacific

## Operational performance - cancellations







### **Airline Leader Summit**

Australia Pacific

## Operational performance - OTP







## **Airline Leader Summit**

Australia Pacific

## International capacity







### **Airline Leader Summit**

Australia Pacific

Major source markets – best performers







### **Airline Leader Summit**

Australia Pacific

Major source markets – worst performers







### **Airline Leader Summit**

Australia Pacific

## Australia business travel arrivals







## **Airline Leader Summit**

Australia Pacific

## Asia Pacific business travel volumes







### **Airline Leader Summit**

Australia Pacific

## International business travel spending







### **Airline Leader Summit**

Australia Pacific

## International business travel spending







### **Airline Leader Summit**

Australia Pacific

## Outlook – short term capacity







## **Airline Leader Summit**

Australia Pacific

Outlook – long term







### **Airline Leader Summit**

Australia Pacific

## Outlook – long term







## **Airline Leader Summit**

Australia Pacific

## Market fundamentals