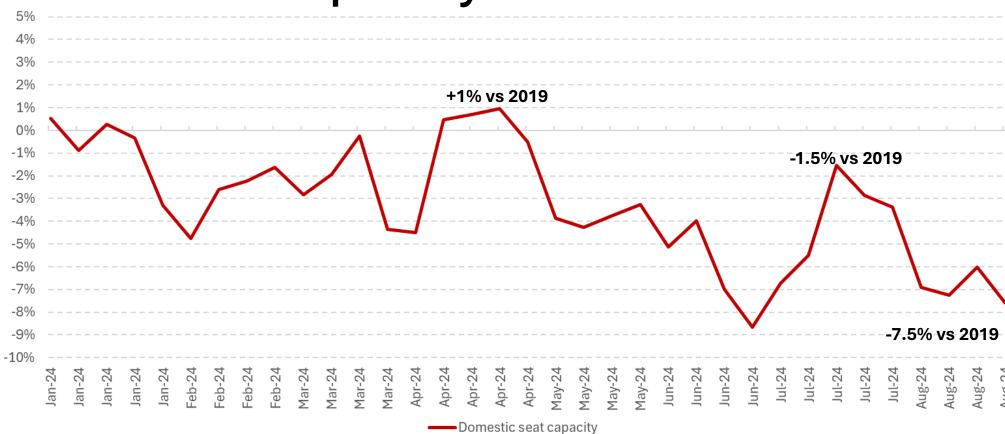

## Where are we now?

——Australia seat capacity

## Where are we now?

Australia seat capacity