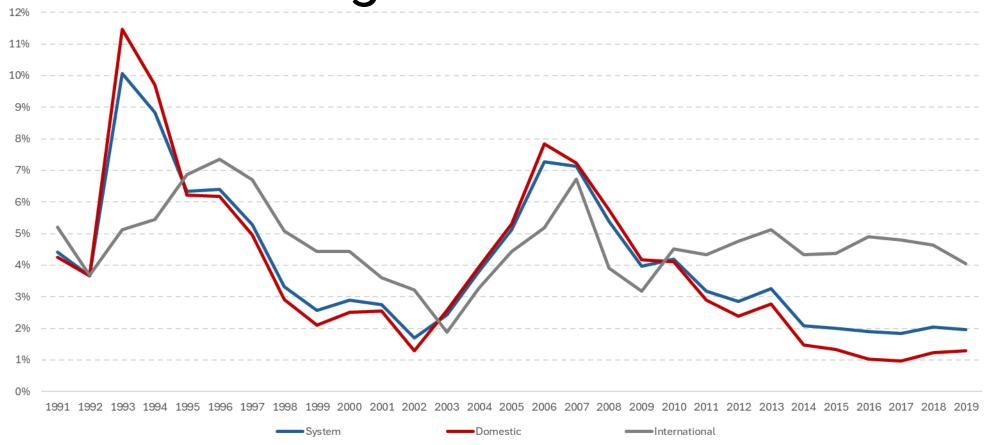

it**

Australia Pacific

## International capacity







### **Airline Leader Summit**

Australia Pacific

Major source markets – best performers







### **Airline Leader Summit**

Australia Pacific

Major source markets – worst performers







### **Airline Leader Summit**

Australia Pacific

## Australia business travel arrivals







## **Airline Leader Summit**

Australia Pacific

## Asia Pacific business travel volumes







### **Airline Leader Summit**

Australia Pacific

## International business travel spending







### **Airline Leader Summit**

Australia Pacific

## International business travel spending







### **Airline Leader Summit**

Australia Pacific

## Outlook – short term capacity







## **Airline Leader Summit**

Australia Pacific

Outlook – long term







### **Airline Leader Summit**

Australia Pacific

## Outlook – long term







## **Airline Leader Summit**

Australia Pacific

## Market fundamentals