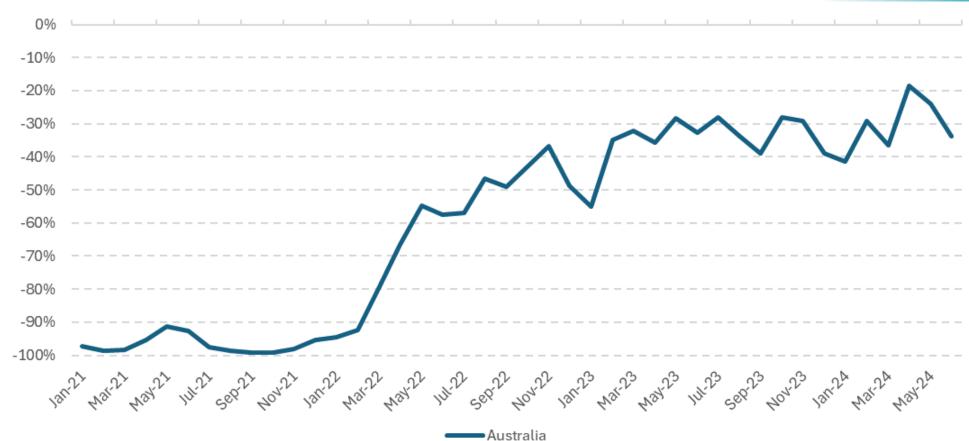

## Where are we now?

——Australia seat capacity

## Where are we now?

Australia seat capacity