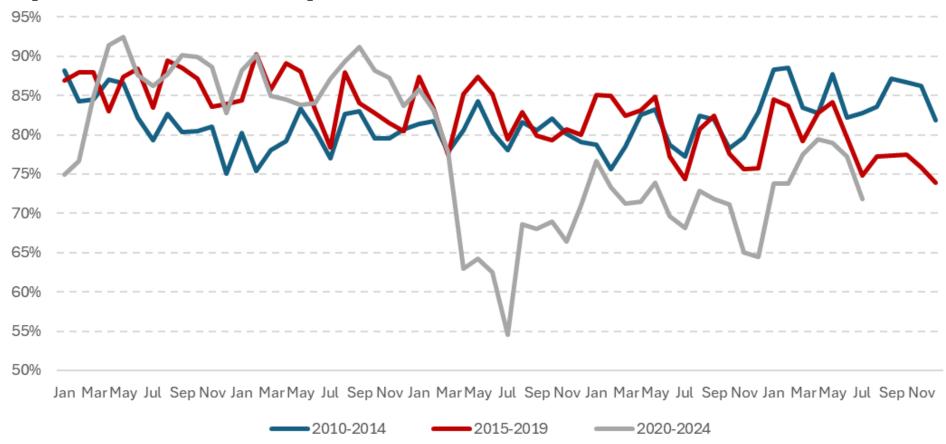

ralia Pacific

## Where are we now?



Australia seat capacity





### **Airline Leader Summit**

Australia Pacific

## Where are we now?









### **Airline Leader Summit**

Australia Pacific

Domestic capacity







## **Airline Leader Summit**

Australia Pacific

Domestic capacity







### **Airline Leader Summit**

Australia Pacific

## Domestic airfares







## **Airline Leader Summit**

Australia Pacific

## Domestic operating margins







### **Airline Leader Summit**

Australia Pacific

## Operational performance - cancellations



Jan Mar May Jul Sep Nov Jan Mar May Jul Sep Nov











### **Airline Leader Summit**

Australia Pacific

## Operational performance - cancellations







### **Airline Leader Summit**

Australia Pacific

## Operational performance - OTP







## **Airline Leader Summit**

Australia Pacific

## International capacity







### **Airline Leader Summit**

Australia Pacific

Major source markets – best performers







### **Airline Leader Summit**

Australia Pacific

Major source markets – worst performers







### **Airline Leader Summit**

Australia Pacific

## Australia business travel arrivals







## **Airline Leader Summit**

Australia Pacific

## Asia Pacific business travel volumes







### **Airline Leader Summit**

Australia Pacific

## International business travel spending







### **Airline Leader Summit**

Australia Pacific

## International business travel spending







### **Airline Leader Summit**

Australia Pacific

## Outlook – short term capacity







## **Airline Leader Summit**

Australia