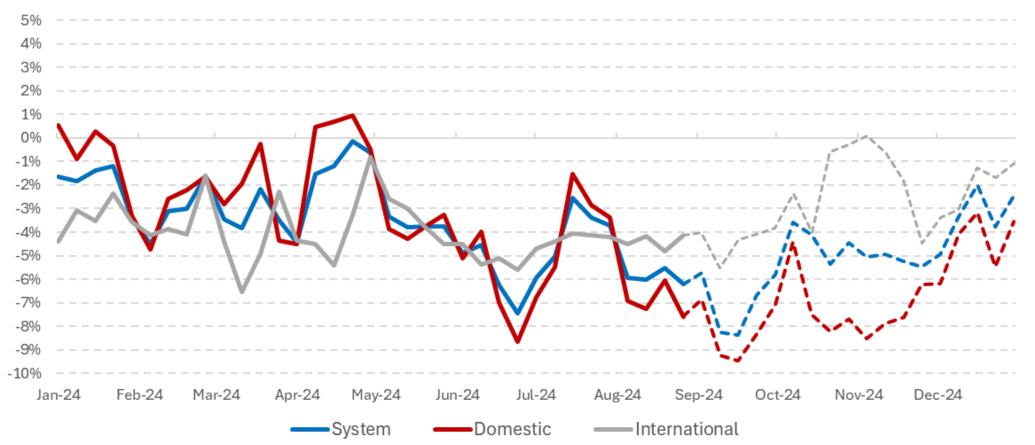

## Operational performance - cancellations

Jan Mar May Jul Sep Nov Jan Mar May Jul Sep Nov

## Operational performance - cancellations