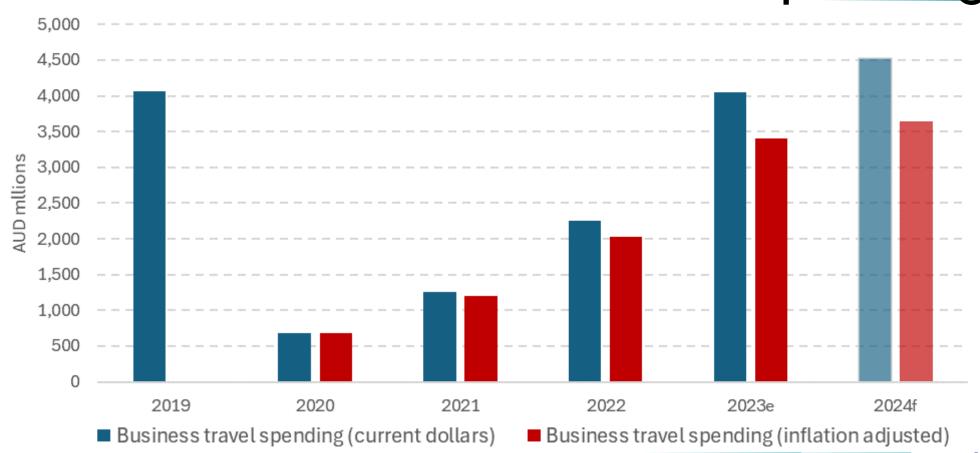

## Operational performance - cancellations







### **Airline Leader Summit**

Australia Pacific

## Operational performance - OTP







## **Airline Leader Summit**

Australia Pacific

## International capacity







### **Airline Leader Summit**

Australia Pacific

Major source markets – best performers







### **Airline Leader Summit**

Australia Pacific

Major source markets – worst performers







### **Airline Leader Summit**

Australia Pacific

## Australia business travel arrivals







## **Airline Leader Summit**

Australia Pacific

## Asia Pacific business travel volumes







### **Airline Leader Summit**

Australia Pacific

## International business travel spending







### **Airline Leader Summit**

Australia Pacific

## International business travel spending







### **Airline Leader Summit**

Australia Pacific

## Outlook – short term capacity







## **Airline Leader Summit**

Australia Pacific

Outlook – long term







### **Airline Leader Summit**

Australia Pacific

## Outlook – long term







## **Airline Leader Summit**

Australia Pacific

## Market fundamentals