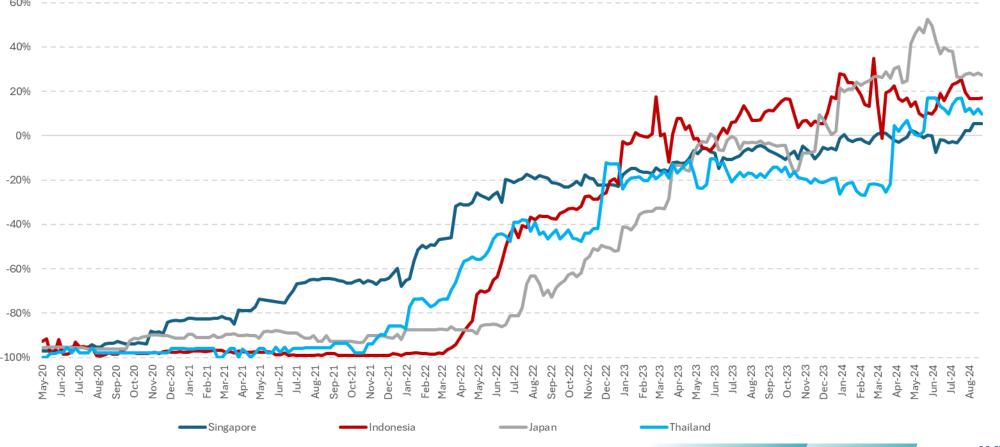

### **Airline Leader Summit**

Australia Pacific

Major source markets – best performers