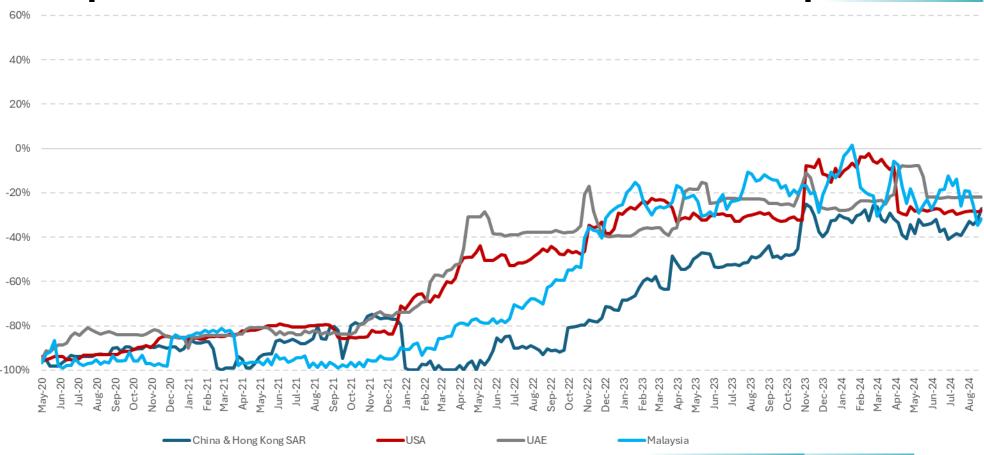

### **Airline Leader Summit**

Australia Pacific

Major source markets – worst performers