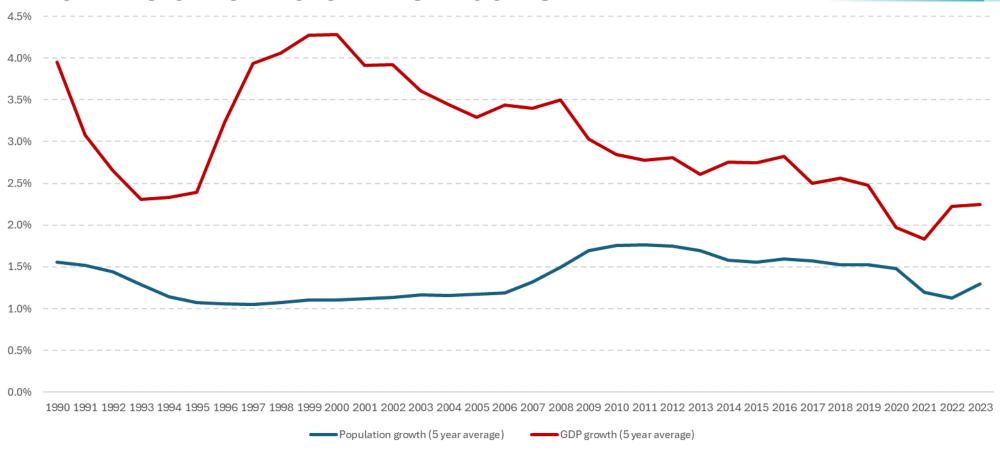

*Airline Leader Summit**

Australia Pacific

Major source markets – worst performers







### **Airline Leader Summit**

Australia Pacific

## Australia business travel arrivals







## **Airline Leader Summit**

Australia Pacific

## Asia Pacific business travel volumes







### **Airline Leader Summit**

Australia Pacific

## International business travel spending







### **Airline Leader Summit**

Australia Pacific

## International business travel spending







### **Airline Leader Summit**

Australia Pacific

## Outlook – short term capacity







## **Airline Leader Summit**

Australia Pacific

Outlook – long term







### **Airline Leader Summit**

Australia Pacific

## Outlook – long term







## **Airline Leader Summit**

Australia Pacific

## Market fundamentals